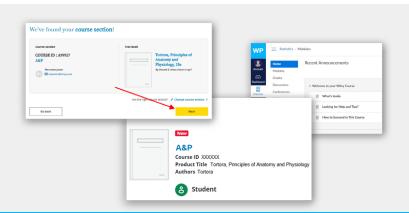

## Step 3:

#### Access your course section

- Review your course section overview.
- Click the course section link to access your new course.