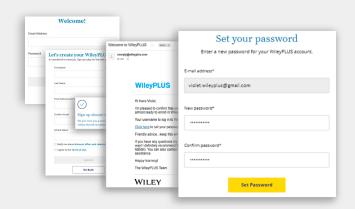

## Step 1:

## Sign up for a WileyPLUS account

- Visit www.wileyplus.com/go/login.
- Click "Create Account" to create an account.
- Fill in your account details and set your password.
- If you already have a WileyPLUS account, just log in and click "Add more courses."