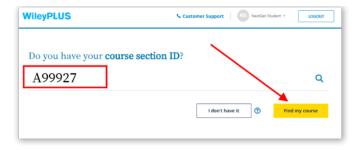

# Step 2:

### **Enter your course section ID**

- Your six-symbol course section ID is provided by your instructor.
- Don't have your course section ID? Use the course finder and enter your school.